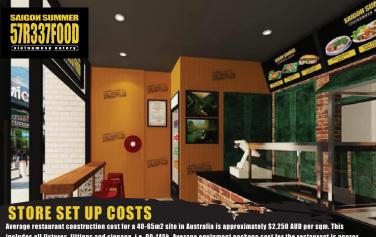

Build and maximise brand awareness by collaborating with key partners and supplier.

Average restaurant construction cost for a 40-65m2 site in Australia is approximately \$2,250 AUD per sum. This includes all fixtures, littings and signage i.e. 90-145k. Average equipment package cost for the restaurant is approx. \$55,000 AUD. Total set up cost for the average restaurant is approx. \$150k-\$200k post fitout contribution.Actual.costs may vary depending on geographical region and site specific features.